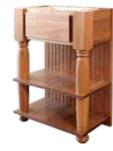

## ISLANDS AND ISLAND END CAPS

A kitchen island adds more than visual appeal to your home. A welldesigned island adds useful counter space along with additional storage and display opportunities.

Showplace islands make adding all of these benefits simple. Start with one of our pre-designed islands, or create your own. As with almost all of our products, you can choose your wood, door style, and finish options. Design your space to meet your needs.

WITH ROLL TRAY B0630

ISLAND END CAP WITH FULL-**HEIGHT DOOR B0640** 

TWO DRAWERS B0660

**ISLAND END CAP DRAWER** B0650

Murphy Wall-Beds from Showplace can be completely customized in your choice of wood, style and finish. You can add display or storage spaces as shown here, and dress it up as much or as little as you please. Sized to precisely fit your space, our Wall-Bed cabinetry has top-quality construction backed by a limited lifetime warranty.