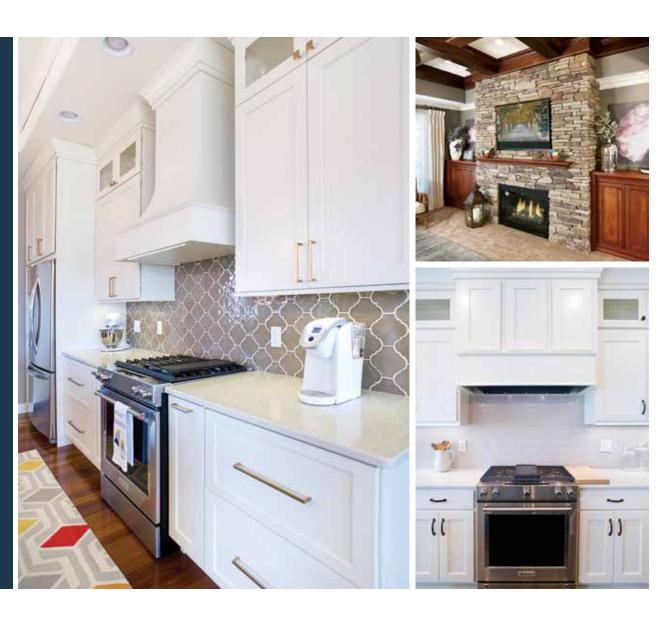

RAISED PANEL APPLIED MOLDING MANTEL

SHELF RANGE HOOD W0495

RANGE HOOD W0498

MANTEL RANGE HOOD COLUMNS W0499, A0120, W0498

FIREPLACE SURROUNDS

AND HOODS

**HOOD** W0491

**FASHION RANGE** SHELF RANGE HOOD **HOOD** W0474

**DESIGNER RANGE** 

**HOOD** W0472

**ELEGANT RANGE HOOD** W0480

Showplace wood range hoods and mantel range hoods are built to order, and will precisely fit your space.

Offered in a versatile array of styles, in all woods and finishes, these works of art can really set your kitchen

creation apart. Each one is handcrafted and can be finished to match or contrast the look you want.

WITH CORBELS W0497

**CHIMNEY RANGE HOOD** WITH DOOR PANEL VALANCE W0493

**CURVED CHIMNEY RANGE HOOD** W0486 Designed by Riley Kitchen & Bath in Bristol, RI.

**CHIMNEY RANGE HOOD** W0490 **Designed by Macars Interiors** in Watertown, NY.

Our range hoods incorporate top-quality Vent-A-Hood ventilation and lighting, so their day-today use matches their distinctive and lasting beauty. Trust our experts to bring you the best in quality, style, and functionality.

Stainless steel range hoods by Vent-A-Hood are offered in five distinct styles. Talk to your Showplace designer to learn about the variety of options open to you.

Showplace fireplace surrounds are also offered in a wide array of styles, woods, and finishes to express your personal creative vision perfectly.

Just a sampling of the possibilities is shown here. Visit with your Showplace designer to learn more.

**CONTEMPORARY RANGE HOOD W0505** 

**CONTEMPORARY RANGE HOOD W0505** 