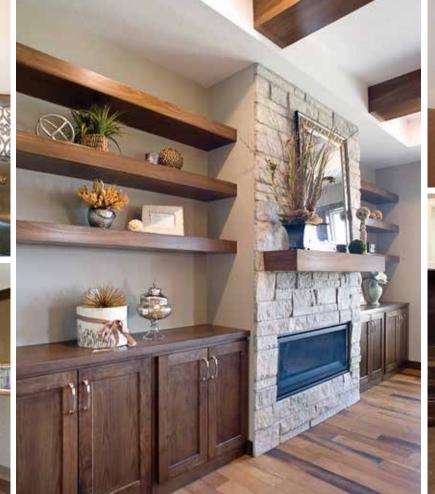

# CREATIVE FREEDOM

You can start with one of our many fireplace surrounds shown on the previous pages, a Showplace bookcase as shown at right, or a room divider shown below, and build from there. Or you can begin with a blank sheet and follow your creative vision wherever it leads. The flexibility and custom options offered by Showplace mean your imagination is your only limitation. Talk about your ideas with your Showplace designer.

**Designed by** Timberline Cabinetry in Mesa, AZ.

**Designed by** Gegg Design & Cabinetry in Ellisville, MO.