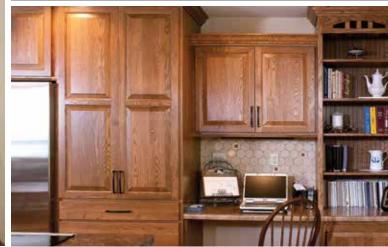

# CREATIVE FREEDOM

You can start with one of our many fireplace surrounds shown on the previous pages, a Showplace bookcase as shown at right, or a room divider shown below, and build from there. Or you can begin with a blank sheet and follow your creative vision wherever it leads. The flexibility and custom options offered by Showplace mean your imagination is your only limitation. Talk about your ideas with your Showplace designer.

**Designed by** Timberline Cabinetry in Mesa, AZ.

**Designed by** Gegg Design & Cabinetry in Ellisville, MO.