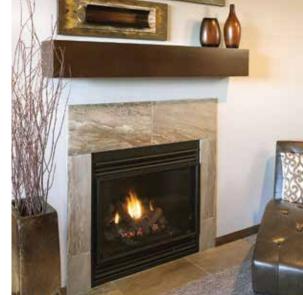

RAISED PANEL APPLIED MOLDING MANTEL

SHELF RANGE HOOD W0495

RANGE HOOD W0498

MANTEL RANGE HOOD COLUMNS W0499, A0120, W0498

FIREPLACE SURROUNDS

AND HOODS

**HOOD** W0491

**FASHION RANGE** SHELF RANGE HOOD **HOOD** W0474

**DESIGNER RANGE** 

**HOOD** W0472

**ELEGANT RANGE HOOD** W0480

Showplace wood range hoods and mantel range hoods are built to order, and will precisely fit your space.

Offered in a versatile array of styles, in all woods and finishes, these works of art can really set your kitchen

creation apart. Each one is handcrafted and can be finished to match or contrast the look you want.

WITH CORBELS W0497

**CHIMNEY RANGE HOOD** WITH DOOR PANEL VALANCE W0493

**CURVED CHIMNEY RANGE HOOD** W0486 Designed by Riley Kitchen & Bath in Bristol, RI.

**CHIMNEY RANGE HOOD** W0490 **Designed by Macars Interiors** in Watertown, NY.

Our range hoods incorporate top-quality Vent-A-Hood ventilation and lighting, so their day-today use matches their distinctive and lasting beauty. Trust our experts to bring you the best in quality, style, and functionality.

Stainless steel range hoods by Vent-A-Hood are offered in five distinct styles. Talk to your Showplace designer to learn about the variety of options open to you.

Showplace fireplace surrounds are also offered in a wide array of styles, woods, and finishes to express your personal creative vision perfectly.