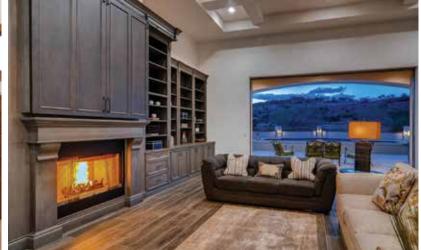

RAISED PANEL APPLIED MOLDING MANTEL

SHELF RANGE HOOD W0495

RANGE HOOD W0498

MANTEL RANGE HOOD COLUMNS W0499, A0120, W0498

FIREPLACE SURROUNDS

AND HOODS

**HOOD** W0491

**FASHION RANGE** SHELF RANGE HOOD **HOOD** W0474

**DESIGNER RANGE** 

**HOOD** W0472

**ELEGANT RANGE HOOD** W0480

Showplace wood range hoods and mantel range hoods are built to order, and will precisely fit your space.

Offered in a versatile array of styles, in all woods and finishes, these works of art can really set your kitchen

creation apart. Each one is handcrafted and can be finished to match or contrast the look you want.

WITH CORBELS W0497

**CHIMNEY RANGE HOOD** WITH DOOR PANEL VALANCE W0493

**CURVED CHIMNEY RANGE HOOD** W0486 Designed by Riley Kitchen & Bath in Bristol, RI.

Stainless steel range hoods by Vent-A-Hood are offered in five distinct styles. Talk to your Showplace designer to learn about the variety of options open to you.

Showplace fireplace surrounds are also offered in a wide array of styles, woods, and finishes to express your personal creative vision perfectly.