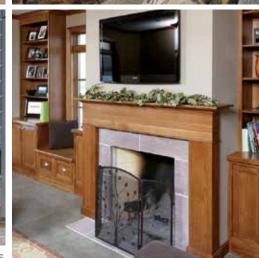

# CREATIVE FREEDOM

You can start with one of our many fireplace surrounds shown on the previous pages, a Showplace bookcase as shown at right, or a room divider shown below, and build from there. Or you can begin with a blank sheet and follow your creative vision wherever it leads. The flexibility and custom options offered by Showplace mean your imagination is your only limitation. Talk about your ideas with your Showplace designer.

**Designed by** Timberline Cabinetry in Mesa, AZ.

**Designed by** Gegg Design & Cabinetry in Ellisville, MO.