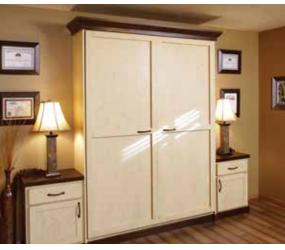

WITH ROLL TRAY B0630

ISLAND END CAP WITH FULL-**HEIGHT DOOR B0640** 

TWO DRAWERS B0660

**ISLAND END CAP DRAWER** B0650

Murphy Wall-Beds from Showplace can be completely customized in your choice of wood, style and finish. You can add display or storage spaces as shown here, and dress it up as much or as little as you please. Sized to precisely fit your space, our Wall-Bed cabinetry has top-quality construction backed by a limited lifetime warranty.

Unlike sofa beds and futons, Murphy beds don't use a folding mattress so there are no bars or lumps to sleep on. Use any queen mattress up to 11" thick for a comfortable night's sleep. The folding support leg is angled to prevent stubbed toes, and the powder-coated aluminum mechanism is lightweight, rated to support up to 2000 pounds.