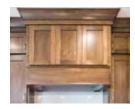

RAISED PANEL APPLIED MOLDING MANTEL

SHELF RANGE HOOD W0495

RANGE HOOD W0498

MANTEL RANGE HOOD COLUMNS W0499, A0120, W0498

FIREPLACE SURROUNDS

AND HOODS

**HOOD** W0491

**FASHION RANGE** SHELF RANGE HOOD **HOOD** W0474

**DESIGNER RANGE** 

**HOOD** W0472

**ELEGANT RANGE HOOD** W0480

Showplace wood range hoods and mantel range hoods are built to order, and will precisely fit your space.

Offered in a versatile array of styles, in all woods and finishes, these works of art can really set your kitchen

creation apart. Each one is handcrafted and can be finished to match or contrast the look you want.

WITH CORBELS W0497

**CHIMNEY RANGE HOOD** WITH DOOR PANEL VALANCE W0493

**CURVED CHIMNEY RANGE HOOD** W0486 Designed by Riley Kitchen & Bath in Bristol, RI.

**CHIMNEY RANGE HOOD** W0490 **Designed by Macars Interiors** in Watertown, NY.

Our range hoods incorporate top-quality Vent-A-Hood ventilation and lighting, so their day-today use matches their distinctive and lasting beauty. Trust our experts to bring you the best in quality, style, and functionality.