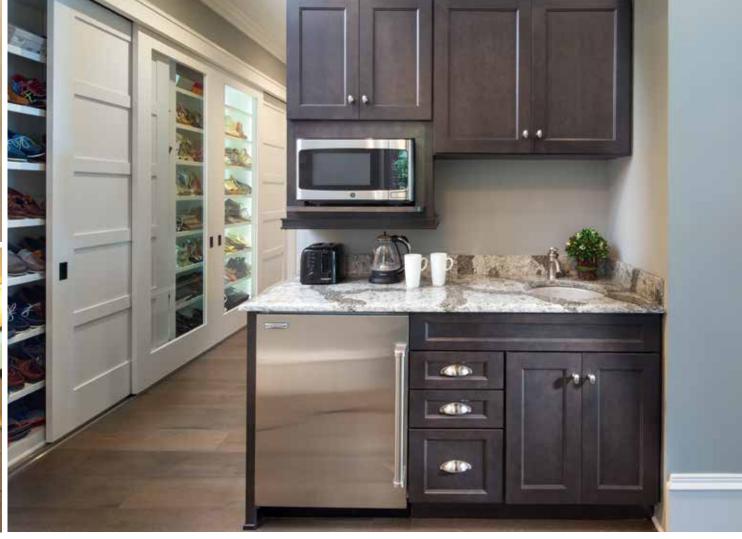

## WALK-IN PANTRIES

Everyone loves a secret passageway. Add one to your new kitchen with a walk-in pantry. Use one of our special walk-in pantry cabinets, as shown below, or create your own, as shown to the right, using Showplace panels and components.

**Designed by** Gegg Design & Cabinetry in Ellisville, MO.