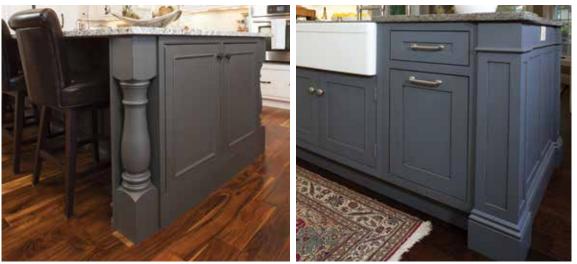

## ISLANDS AND ISLAND END CAPS

A kitchen island adds more than visual appeal to your home. A welldesigned island adds useful counter space along with additional storage and display opportunities.

Showplace islands make adding all of these benefits simple. Start with one of our pre-designed islands, or create your own. As with almost all of our products, you can choose your wood, door style, and finish options. Design your space to meet your needs.

WITH ROLL TRAY B0630

ISLAND END CAP WITH FULL-**HEIGHT DOOR B0640** 

TWO DRAWERS B0660

**ISLAND END CAP DRAWER** B0650

Murphy Wall-Beds from Showplace can be completely customized in your choice of wood, style and finish. You can add display or storage spaces as shown here, and dress it up as much or as little as you please. Sized to precisely fit your space, our Wall-Bed cabinetry has top-quality construction backed by a limited lifetime warranty.