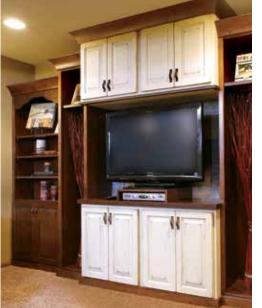

## FOR YOUR ENTERTAINMENT

Showplace Cabinetry entertainment centers, wet bars, and wine cellars are custom-designed and sized to fit your style and space perfectly. Keep it simple, or strike out on your own with full blank-sheet freedom, adding storage and display spaces. Choose your wood, style and finish. As with any other Showplace creation, the possibilities available to you are wide open with the help of a Showplace designer.

**Designed by** Haggard Home Kitchen & Bath Design Studio in Norcross, GA.

Designed by KabCo Kitchens in Pembroke Pines, FL.