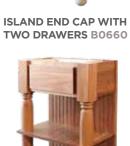

## ISLANDS AND ISLAND END CAPS

A kitchen island adds more than visual appeal to your home. A welldesigned island adds useful counter space along with additional storage and display opportunities.

Showplace islands make adding all of these benefits simple. Start with one of our pre-designed islands, or create your own. As with almost all of our products, you can choose your wood, door style, and finish options. Design your space to meet your needs.

WITH ROLL TRAY B0630

ISLAND END CAP WITH FULL-**HEIGHT DOOR B0640** 

TWO DRAWERS B0660

**ISLAND END CAP DRAWER** B0650

Murphy Wall-Beds from Showplace can be completely customized in your choice of wood, style and finish. You can add display or storage spaces as shown here, and dress it up as much or as little as you please. Sized to precisely fit your space, our Wall-Bed cabinetry has top-quality construction backed by a limited lifetime warranty.