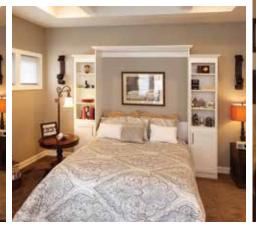

WITH ROLL TRAY B0630

ISLAND END CAP WITH FULL-**HEIGHT DOOR B0640** 

TWO DRAWERS B0660

**ISLAND END CAP DRAWER** B0650

Murphy Wall-Beds from Showplace can be completely customized in your choice of wood, style and finish. You can add display or storage spaces as shown here, and dress it up as much or as little as you please. Sized to precisely fit your space, our Wall-Bed cabinetry has top-quality construction backed by a limited lifetime warranty.

Unlike sofa beds and futons, Murphy beds don't use a folding mattress so there are no bars or lumps to sleep on. Use any queen mattress up to 11" thick for a comfortable night's sleep. The folding support leg is angled to prevent stubbed toes, and the powder-coated aluminum mechanism is lightweight, rated to support up to 2000 pounds.

**Designed by** Heartland Cabinet Supply in Crystal Lake, IL.