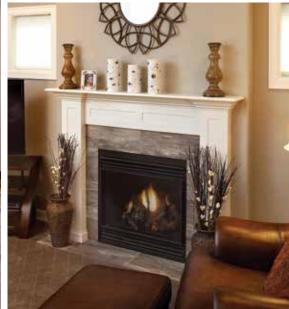

Stainless steel range hoods by Vent-A-Hood are offered in five distinct styles. Talk to your Showplace designer to learn about the variety of options open to you.

Showplace fireplace surrounds are also offered in a wide array of styles, woods, and finishes to express your personal creative vision perfectly.