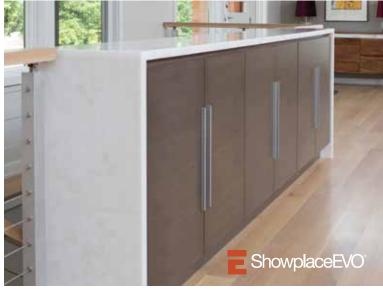

## ISLANDS AND ISLAND END CAPS

A kitchen island adds more than visual appeal to your home. A welldesigned island adds useful counter space along with additional storage and display opportunities.

Showplace islands make adding all of these benefits simple. Start with one of our pre-designed islands, or create your own. As with almost all of our products, you can choose your wood, door style, and finish options. Design your space to meet your needs.

WITH ROLL TRAY B0630

ISLAND END CAP WITH FULL-**HEIGHT DOOR B0640** 

TWO DRAWERS B0660

**ISLAND END CAP DRAWER** B0650

Murphy Wall-Beds from Showplace can be completely customized in your choice of wood, style and finish. You can add display or storage spaces as shown here, and dress it up as much or as little as you please. Sized to precisely fit your space, our Wall-Bed cabinetry has top-quality construction backed by a limited lifetime warranty.