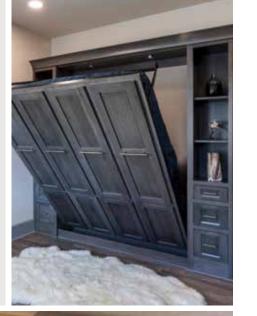

WITH ROLL TRAY B0630

ISLAND END CAP WITH FULL-**HEIGHT DOOR B0640** 

TWO DRAWERS B0660

**ISLAND END CAP DRAWER** B0650

Murphy Wall-Beds from Showplace can be completely customized in your choice of wood, style and finish. You can add display or storage spaces as shown here, and dress it up as much or as little as you please. Sized to precisely fit your space, our Wall-Bed cabinetry has top-quality construction backed by a limited lifetime warranty.

Unlike sofa beds and futons, Murphy beds don't use a folding mattress so there are no bars or lumps to sleep on. Use any queen mattress up to 11" thick for a comfortable night's sleep. The folding support leg is angled to prevent stubbed toes, and the powder-coated aluminum mechanism is lightweight, rated to support up to 2000 pounds.