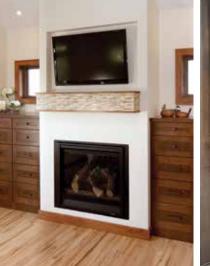

RAISED PANEL APPLIED MOLDING MANTEL

SHELF RANGE HOOD W0495

RANGE HOOD W0498

MANTEL RANGE HOOD COLUMNS W0499, A0120, W0498

FIREPLACE SURROUNDS

AND HOODS

**HOOD** W0491

**FASHION RANGE** SHELF RANGE HOOD **HOOD** W0474

**DESIGNER RANGE** 

**HOOD** W0472

**ELEGANT RANGE HOOD** W0480

Showplace wood range hoods and mantel range hoods are built to order, and will precisely fit your space.

Offered in a versatile array of styles, in all woods and finishes, these works of art can really set your kitchen

creation apart. Each one is handcrafted and can be finished to match or contrast the look you want.

WITH CORBELS W0497

**CHIMNEY RANGE HOOD** WITH DOOR PANEL VALANCE W0493

**CURVED CHIMNEY RANGE HOOD** W0486 Designed by Riley Kitchen & Bath in Bristol, RI.

Stainless steel range hoods by Vent-A-Hood are offered in five distinct styles. Talk to your Showplace designer to learn about the variety of options open to you.

Showplace fireplace surrounds are also offered in a wide array of styles, woods, and finishes to express your personal creative vision perfectly.