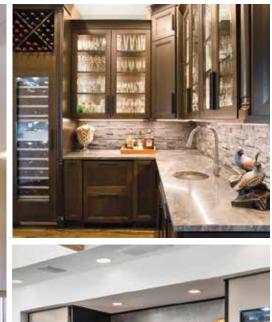

## FOR YOUR ENTERTAINMENT

Showplace Cabinetry entertainment centers, wet bars, and wine cellars are custom-designed and sized to fit your style and space perfectly. Keep it simple, or strike out on your own with full blank-sheet freedom, adding storage and display spaces. Choose your wood, style and finish. As with any other Showplace creation, the possibilities available to you are wide open with the help of a Showplace designer.

**Designed by** Haggard Home Kitchen & Bath Design Studio in Norcross, GA.

Designed by KabCo Kitchens in Pembroke Pines, FL.