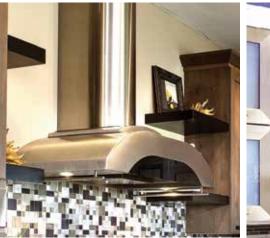

**CHIMNEY RANGE HOOD** W0490 **Designed by Macars Interiors** in Watertown, NY.

Our range hoods incorporate top-quality Vent-A-Hood ventilation and lighting, so their day-today use matches their distinctive and lasting beauty. Trust our experts to bring you the best in quality, style, and functionality.

Stainless steel range hoods by Vent-A-Hood are offered in five distinct styles. Talk to your Showplace designer to learn about the variety of options open to you.

Showplace fireplace surrounds are also offered in a wide array of styles, woods, and finishes to express your personal creative vision perfectly.