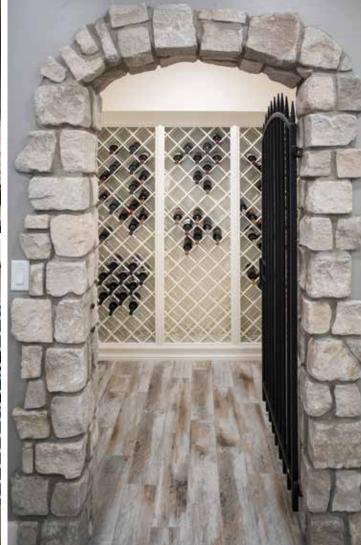

## WALK-IN PANTRIES

Everyone loves a secret passageway. Add one to your new kitchen with a walk-in pantry. Use one of our special walk-in pantry cabinets, as shown below, or create your own, as shown to the right, using Showplace panels and components.

**Designed by** Gegg Design & Cabinetry in Ellisville, MO.