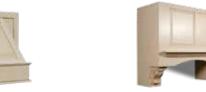

RAISED PANEL APPLIED MOLDING MANTEL

SHELF RANGE HOOD W0495

RANGE HOOD W0498

MANTEL RANGE HOOD COLUMNS W0499, A0120, W0498

FIREPLACE SURROUNDS

AND HOODS

**HOOD** W0491

**FASHION RANGE** SHELF RANGE HOOD **HOOD** W0474

**DESIGNER RANGE** 

**HOOD** W0472

**ELEGANT RANGE HOOD** W0480

Showplace wood range hoods and mantel range hoods are built to order, and will precisely fit your space.

Offered in a versatile array of styles, in all woods and finishes, these works of art can really set your kitchen

creation apart. Each one is handcrafted and can be finished to match or contrast the look you want.

WITH CORBELS W0497

**CHIMNEY RANGE HOOD** WITH DOOR PANEL VALANCE W0493

**CURVED CHIMNEY RANGE HOOD** W0486 Designed by Riley Kitchen & Bath in Bristol, RI.