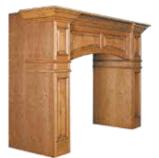

RAISED PANEL APPLIED MOLDING MANTEL

SHELF RANGE HOOD W0495

RANGE HOOD W0498

MANTEL RANGE HOOD COLUMNS W0499, A0120, W0498

FIREPLACE SURROUNDS

AND HOODS

**HOOD** W0491

**FASHION RANGE** SHELF RANGE HOOD **HOOD** W0474

Stainless steel range hoods by Vent-A-Hood are offered in five distinct styles. Talk to your Showplace designer to learn about the variety of options open to you.

Showplace fireplace surrounds are also offered in a wide array of styles, woods, and finishes to express your personal creative vision perfectly.