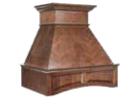

RAISED PANEL APPLIED MOLDING MANTEL

SHELF RANGE HOOD W0495

RANGE HOOD W0498

MANTEL RANGE HOOD COLUMNS W0499, A0120, W0498

FIREPLACE SURROUNDS

AND HOODS

**HOOD** W0491

**FASHION RANGE** SHELF RANGE HOOD **HOOD** W0474

**DESIGNER RANGE** 

**HOOD** W0472

**ELEGANT RANGE HOOD** W0480

Showplace wood range hoods and mantel range hoods are built to order, and will precisely fit your space.

Offered in a versatile array of styles, in all woods and finishes, these works of art can really set your kitchen

creation apart. Each one is handcrafted and can be finished to match or contrast the look you want.

WITH CORBELS W0497

**CHIMNEY RANGE HOOD** WITH DOOR PANEL VALANCE W0493

**CURVED CHIMNEY RANGE HOOD** W0486 Designed by Riley Kitchen & Bath in Bristol, RI.