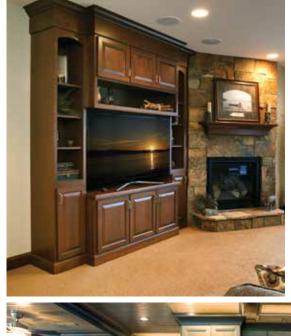

# CREATIVE FREEDOM

You can start with one of our many fireplace surrounds shown on the previous pages, a Showplace bookcase as shown at right, or a room divider shown below, and build from there. Or you can begin with a blank sheet and follow your creative vision wherever it leads. The flexibility and custom options offered by Showplace mean your imagination is your only limitation. Talk about your ideas with your Showplace designer.

**Designed by** Timberline Cabinetry in Mesa, AZ.

**Designed by** Gegg Design & Cabinetry in Ellisville, MO.