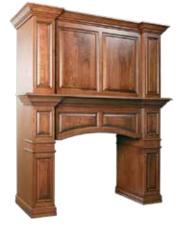

RAISED PANEL APPLIED MOLDING MANTEL

SHELF RANGE HOOD W0495

RANGE HOOD W0498

MANTEL RANGE HOOD COLUMNS W0499, A0120, W0498

FIREPLACE SURROUNDS

AND HOODS

**HOOD** W0491

**FASHION RANGE** SHELF RANGE HOOD **HOOD** W0474

**DESIGNER RANGE** 

**HOOD** W0472

**ELEGANT RANGE HOOD** W0480

Showplace wood range hoods and mantel range hoods are built to order, and will precisely fit your space.

Offered in a versatile array of styles, in all woods and finishes, these works of art can really set your kitchen

creation apart. Each one is handcrafted and can be finished to match or contrast the look you want.

WITH CORBELS W0497

**CHIMNEY RANGE HOOD** WITH DOOR PANEL VALANCE W0493

**CURVED CHIMNEY RANGE HOOD** W0486 Designed by Riley Kitchen & Bath in Bristol, RI.