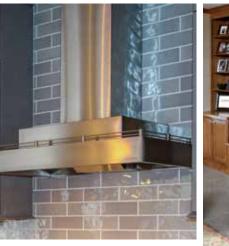

**CHIMNEY RANGE HOOD** W0490 **Designed by Macars Interiors** in Watertown, NY.

Our range hoods incorporate top-quality Vent-A-Hood ventilation and lighting, so their day-today use matches their distinctive and lasting beauty. Trust our experts to bring you the best in quality, style, and functionality.

Stainless steel range hoods by Vent-A-Hood are offered in five distinct styles. Talk to your Showplace designer to learn about the variety of options open to you.

Showplace fireplace surrounds are also offered in a wide array of styles, woods, and finishes to express your personal creative vision perfectly.