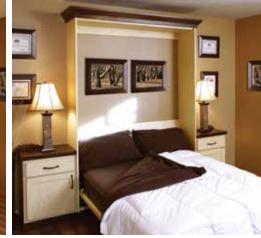

WITH ROLL TRAY B0630

ISLAND END CAP WITH FULL-**HEIGHT DOOR B0640** 

TWO DRAWERS B0660

**ISLAND END CAP DRAWER** B0650

Murphy Wall-Beds from Showplace can be completely customized in your choice of wood, style and finish. You can add display or storage spaces as shown here, and dress it up as much or as little as you please. Sized to precisely fit your space, our Wall-Bed cabinetry has top-quality construction backed by a limited lifetime warranty.

Unlike sofa beds and futons, Murphy beds don't use a folding mattress so there are no bars or lumps to sleep on. Use any queen mattress up to 11" thick for a comfortable night's sleep. The folding support leg is angled to prevent stubbed toes, and the powder-coated aluminum mechanism is lightweight, rated to support up to 2000 pounds.

**Designed by** Heartland Cabinet Supply in Crystal Lake, IL.