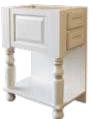

## ISLANDS AND ISLAND END CAPS

A kitchen island adds more than visual appeal to your home. A welldesigned island adds useful counter space along with additional storage and display opportunities.

Showplace islands make adding all of these benefits simple. Start with one of our pre-designed islands, or create your own. As with almost all of our products, you can choose your wood, door style, and finish options. Design your space to meet your needs.

WITH ROLL TRAY B0630

ISLAND END CAP WITH FULL-**HEIGHT DOOR B0640** 

TWO DRAWERS B0660

**ISLAND END CAP DRAWER** B0650

Murphy Wall-Beds from Showplace can be completely customized in your choice of wood, style and finish. You can add display or storage spaces as shown here, and dress it up as much or as little as you please. Sized to precisely fit your space, our Wall-Bed cabinetry has top-quality construction backed by a limited lifetime warranty.