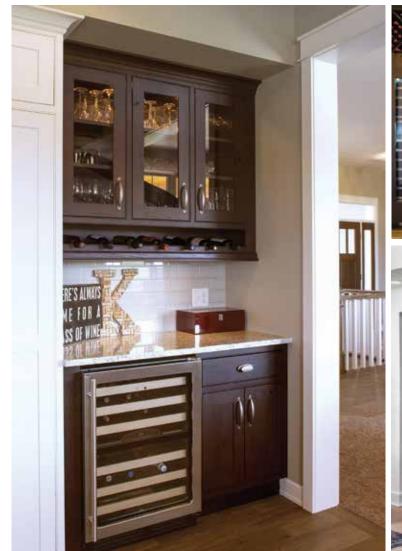

## FOR YOUR ENTERTAINMENT

Showplace Cabinetry entertainment centers, wet bars, and wine cellars are custom-designed and sized to fit your style and space perfectly. Keep it simple, or strike out on your own with full blank-sheet freedom, adding storage and display spaces. Choose your wood, style and finish. As with any other Showplace creation, the possibilities available to you are wide open with the help of a Showplace designer.

**Designed by** Haggard Home Kitchen & Bath Design Studio in Norcross, GA.

Designed by KabCo Kitchens in Pembroke Pines, FL.