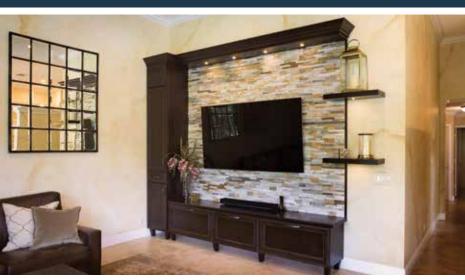

## FOR YOUR ENTERTAINMENT

Showplace Cabinetry entertainment centers, wet bars, and wine cellars are custom-designed and sized to fit your style and space perfectly. Keep it simple, or strike out on your own with full blank-sheet freedom, adding storage and display spaces. Choose your wood, style and finish. As with any other Showplace creation, the possibilities available to you are wide open with the help of a Showplace designer.

**Designed by** Haggard Home Kitchen & Bath Design Studio in Norcross, GA.

Designed by KabCo Kitchens in Pembroke Pines, FL.