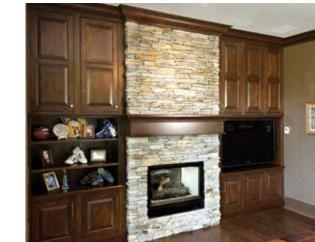

# CREATIVE FREEDOM

You can start with one of our many fireplace surrounds shown on the previous pages, a Showplace bookcase as shown at right, or a room divider shown below, and build from there. Or you can begin with a blank sheet and follow your creative vision wherever it leads. The flexibility and custom options offered by Showplace mean your imagination is your only limitation. Talk about your ideas with your Showplace designer.

**Designed by** Timberline Cabinetry in Mesa, AZ.

**Designed by** Gegg Design & Cabinetry in Ellisville, MO.