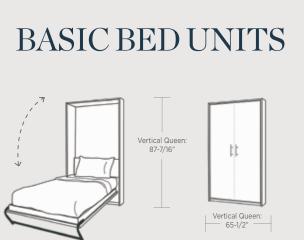

WITH ROLL TRAY B0630

ISLAND END CAP WITH FULL-**HEIGHT DOOR B0640** 

TWO DRAWERS B0660

**ISLAND END CAP DRAWER** B0650

Murphy Wall-Beds from Showplace can be completely customized in your choice of wood, style and finish. You can add display or storage spaces as shown here, and dress it up as much or as little as you please. Sized to precisely fit your space, our Wall-Bed cabinetry has top-quality construction backed by a limited lifetime warranty.

Unlike sofa beds and futons, Murphy beds don't use a folding mattress so there are no bars or lumps to sleep on. Use any queen mattress up to 11" thick for a comfortable night's sleep. The folding support leg is angled to prevent stubbed toes, and the powder-coated aluminum mechanism is lightweight, rated to support up to 2000 pounds.