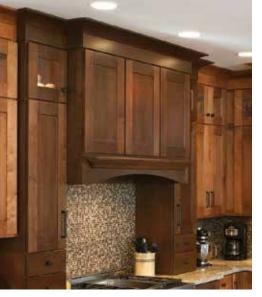

**Designed by** Heartland Cabinet Supply in Crystal Lake, IL. Also featured on the front cover.

RAISED PANEL APPLIED MOLDING MANTEL

SHELF RANGE HOOD W0495

RANGE HOOD W0498

MANTEL RANGE HOOD COLUMNS W0499, A0120, W0498

FIREPLACE SURROUNDS

AND HOODS

**HOOD** W0491

**FASHION RANGE** SHELF RANGE HOOD **HOOD** W0474

**DESIGNER RANGE** 

**HOOD** W0472

**ELEGANT RANGE HOOD** W0480

Showplace wood range hoods and mantel range hoods are built to order, and will precisely fit your space.

Offered in a versatile array of styles, in all woods and finishes, these works of art can really set your kitchen

creation apart. Each one is handcrafted and can be finished to match or contrast the look you want.

WITH CORBELS W0497

**CHIMNEY RANGE HOOD** WITH DOOR PANEL VALANCE W0493

**CURVED CHIMNEY RANGE HOOD** W0486 Designed by Riley Kitchen & Bath in Bristol, RI.

**CHIMNEY RANGE HOOD** W0490 **Designed by Macars Interiors** in Watertown, NY.

Our range hoods incorporate top-quality Vent-A-Hood ventilation and lighting, so their day-today use matches their distinctive and lasting beauty. Trust our experts to bring you the best in quality, style, and functionality.

Stainless steel range hoods by Vent-A-Hood are offered in five distinct styles. Talk to your Showplace designer to learn about the variety of options open to you.

Showplace fireplace surrounds are also offered in a wide array of styles, woods, and finishes to express your personal creative vision perfectly.