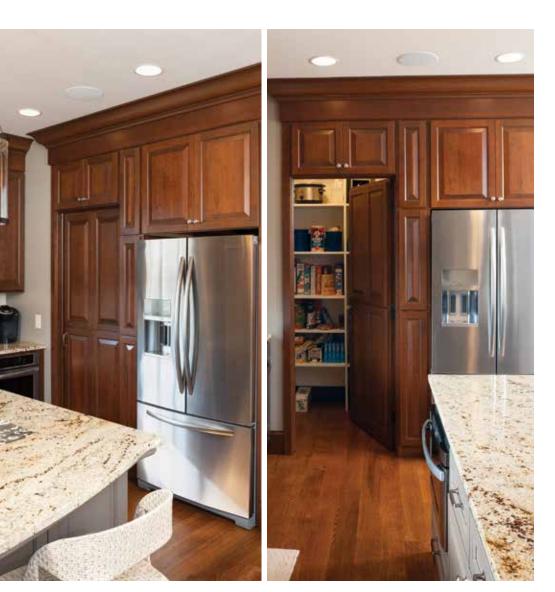

## WALK-IN PANTRIES

Everyone loves a secret passageway. Add one to your new kitchen with a walk-in pantry. Use one of our special walk-in pantry cabinets, as shown below, or create your own, as shown to the right, using Showplace panels and components.

**Designed by** Gegg Design & Cabinetry in Ellisville, MO.