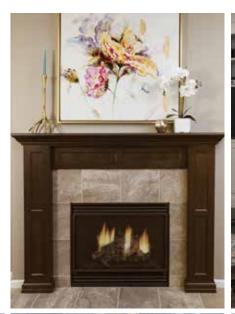

RAISED PANEL APPLIED MOLDING MANTEL

SHELF RANGE HOOD W0495

RANGE HOOD W0498

MANTEL RANGE HOOD COLUMNS W0499, A0120, W0498

FIREPLACE SURROUNDS

AND HOODS

**HOOD** W0491

**FASHION RANGE** SHELF RANGE HOOD **HOOD** W0474

Stainless steel range hoods by Vent-A-Hood are offered in five distinct styles. Talk to your Showplace designer to learn about the variety of options open to you.

Showplace fireplace surrounds are also offered in a wide array of styles, woods, and finishes to express your personal creative vision perfectly.