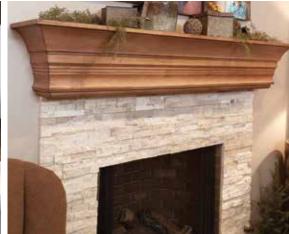

RAISED PANEL APPLIED MOLDING MANTEL

SHELF RANGE HOOD W0495

RANGE HOOD W0498

MANTEL RANGE HOOD COLUMNS W0499, A0120, W0498

FIREPLACE SURROUNDS

AND HOODS

**HOOD** W0491

**FASHION RANGE** SHELF RANGE HOOD **HOOD** W0474

Stainless steel range hoods by Vent-A-Hood are offered in five distinct styles. Talk to your Showplace designer to learn about the variety of options open to you.

Showplace fireplace surrounds are also offered in a wide array of styles, woods, and finishes to express your personal creative vision perfectly.