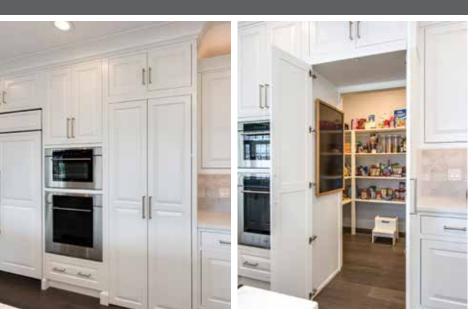

## WALK-IN PANTRIES

Everyone loves a secret passageway. Add one to your new kitchen with a walk-in pantry. Use one of our special walk-in pantry cabinets, as shown below, or create your own, as shown to the right, using Showplace panels and components.

**Designed by** Gegg Design & Cabinetry in Ellisville, MO.