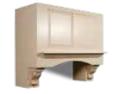

RAISED PANEL APPLIED MOLDING MANTEL

SHELF RANGE HOOD W0495

RANGE HOOD W0498

MANTEL RANGE HOOD COLUMNS W0499, A0120, W0498

FIREPLACE SURROUNDS

AND HOODS

**HOOD** W0491

**FASHION RANGE** SHELF RANGE HOOD **HOOD** W0474

**DESIGNER RANGE** 

**HOOD** W0472

**ELEGANT RANGE HOOD** W0480

Showplace wood range hoods and mantel range hoods are built to order, and will precisely fit your space.

Offered in a versatile array of styles, in all woods and finishes, these works of art can really set your kitchen

creation apart. Each one is handcrafted and can be finished to match or contrast the look you want.

WITH CORBELS W0497

**CHIMNEY RANGE HOOD** WITH DOOR PANEL VALANCE W0493

**CURVED CHIMNEY RANGE HOOD** W0486 Designed by Riley Kitchen & Bath in Bristol, RI.