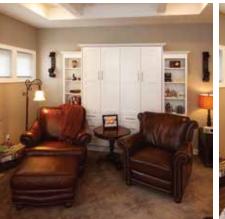

## FOR YOUR ENTERTAINMENT

Showplace Cabinetry entertainment centers, wet bars, and wine cellars are custom-designed and sized to fit your style and space perfectly. Keep it simple, or strike out on your own with full blank-sheet freedom, adding storage and display spaces. Choose your wood, style and finish. As with any other Showplace creation, the possibilities available to you are wide open with the help of a Showplace designer.

**Designed by** Haggard Home Kitchen & Bath Design Studio in Norcross, GA.

Designed by KabCo Kitchens in Pembroke Pines, FL.