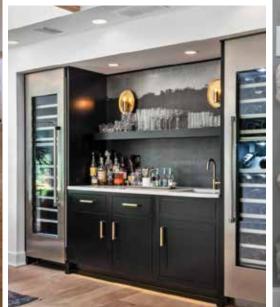

## FOR YOUR ENTERTAINMENT

Showplace Cabinetry entertainment centers, wet bars, and wine cellars are custom-designed and sized to fit your style and space perfectly. Keep it simple, or strike out on your own with full blank-sheet freedom, adding storage and display spaces. Choose your wood, style and finish. As with any other Showplace creation, the possibilities available to you are wide open with the help of a Showplace designer.

**Designed by** Haggard Home Kitchen & Bath Design Studio in Norcross, GA.

Designed by KabCo Kitchens in Pembroke Pines, FL.