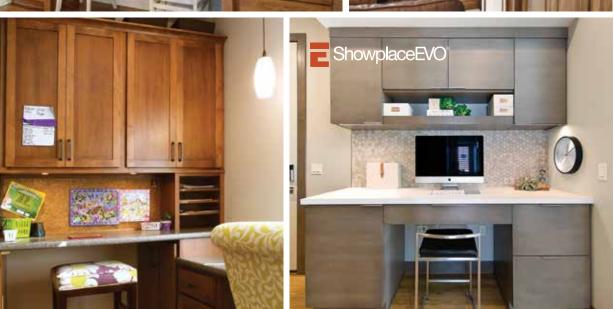

# CREATIVE FREEDOM

You can start with one of our many fireplace surrounds shown on the previous pages, a Showplace bookcase as shown at right, or a room divider shown below, and build from there. Or you can begin with a blank sheet and follow your creative vision wherever it leads. The flexibility and custom options offered by Showplace mean your imagination is your only limitation. Talk about your ideas with your Showplace designer.

**Designed by** Timberline Cabinetry in Mesa, AZ.

**Designed by** Gegg Design & Cabinetry in Ellisville, MO.