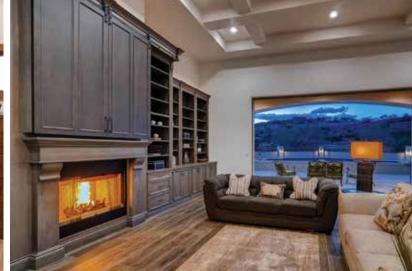

RAISED PANEL APPLIED MOLDING MANTEL

SHELF RANGE HOOD W0495

RANGE HOOD W0498

MANTEL RANGE HOOD COLUMNS W0499, A0120, W0498

FIREPLACE SURROUNDS

AND HOODS

**HOOD** W0491

**FASHION RANGE** SHELF RANGE HOOD **HOOD** W0474

**DESIGNER RANGE** 

**HOOD** W0472

**ELEGANT RANGE HOOD** W0480

Showplace wood range hoods and mantel range hoods are built to order, and will precisely fit your space.

Offered in a versatile array of styles, in all woods and finishes, these works of art can really set your kitchen

creation apart. Each one is handcrafted and can be finished to match or contrast the look you want.

WITH CORBELS W0497

**CHIMNEY RANGE HOOD** WITH DOOR PANEL VALANCE W0493

**CURVED CHIMNEY RANGE HOOD** W0486 Designed by Riley Kitchen & Bath in Bristol, RI.

Stainless steel range hoods by Vent-A-Hood are offered in five distinct styles. Talk to your Showplace designer to learn about the variety of options open to you.

Showplace fireplace surrounds are also offered in a wide array of styles, woods, and finishes to express your personal creative vision perfectly.